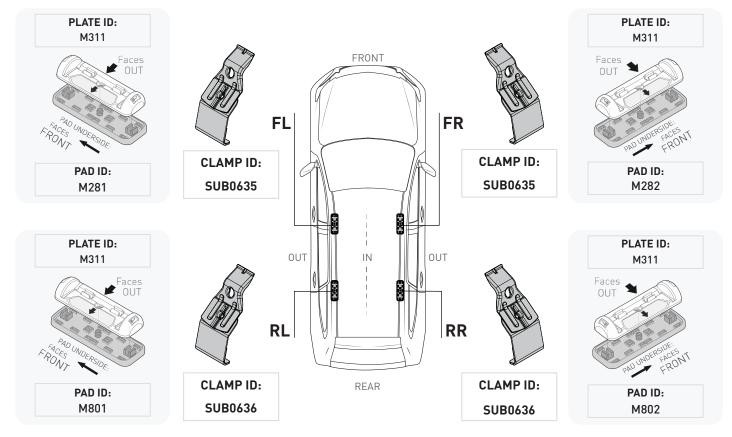

### PAD AND CLAMP DETAILS

#### MEASUREMENT STRIPS

VEHICLE POSITIONING

**NOTES FOR DEALERS / FITTERS** It is your responsibility to ensure these fitting instructions are given to the end user or client. Document No: R4596 Issue No: 1 Issue Date: 6-Jan-25