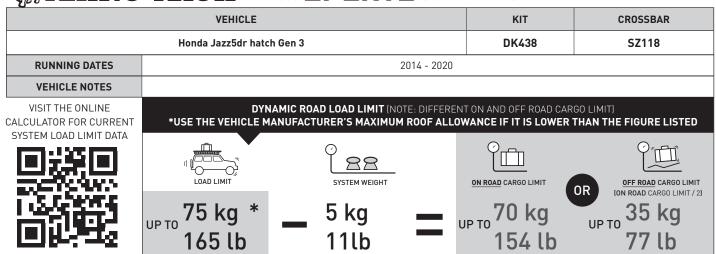

# RHINO-RACK<sup>®</sup> 2500 SPORTZ SUPPLEMENT SHEET

| VEHICLE                   |             | КІТ   | CROSSBAR |
|---------------------------|-------------|-------|----------|
| Honda Jazz5dr hatch Gen 3 |             | DK438 | SZ118    |
| RUNNING DATES             | 2014 - 2020 |       |          |
| VEHICLE NOTES             |             |       |          |