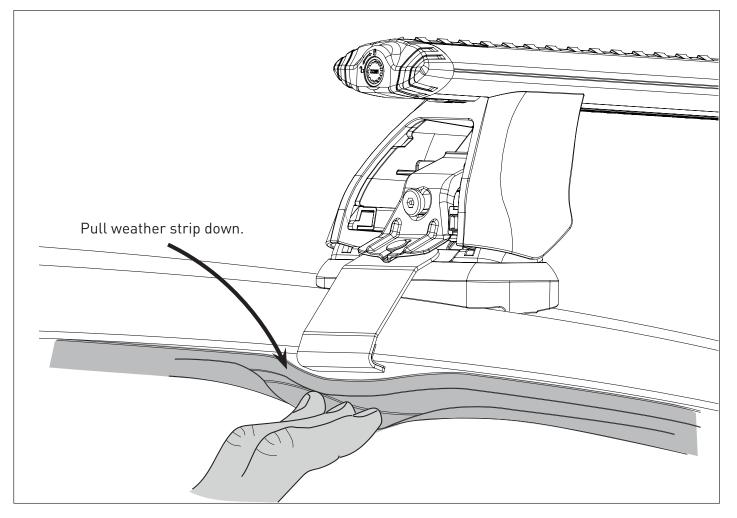

## DOOR SEAL INSTRUCTIONS

With doors open, gently pull the top weather strip down. Fit the two piece bracket assembly so the lower bracket sits above the rubber and hooks the radius of the vehicle roof. Fit the M8 attachment screw. Repeat for each side, front & rear of vehicle.